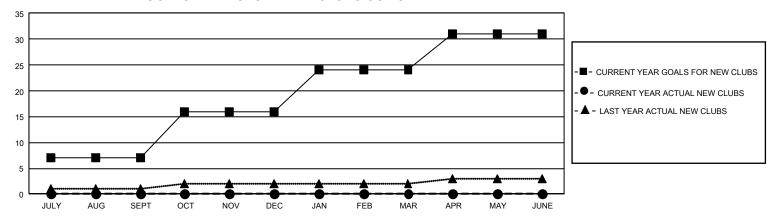

## GMT Constitutional Area 1, Group J

REPORT DOES NOT INCLUDE CLUBS IN UNDISTRICTED AREAS.

| Clubs                 |               |           |               | Members                   |                           |                         |                                                    |
|-----------------------|---------------|-----------|---------------|---------------------------|---------------------------|-------------------------|----------------------------------------------------|
| RESULTS FOR 2022-2023 |               |           |               | RESULTS FOR 2022-2023     |                           |                         |                                                    |
| QUARTER               | NEW CLUB GOAL | NEW CLUBS | DROPPED CLUBS | QUARTER M                 | IEMBER GROWTH NET<br>GOAL | MEMBER GROWTH<br>ACTUAL | DROPPED MEMBERS<br>ACTUAL (including<br>transfers) |
| JULY/AUG/SEPT         | 21            | 0         | 5             | JULY/AUG/SEP <sup>-</sup> | T 241                     | 420                     | 522                                                |
| OCT/NOV/DEC           | 27            | 0         | 4             | OCT/NOV/DEC               | 297                       | 479                     | 597                                                |
| JAN/FEB/MAR           | 24            | 0         | 0             | JAN/FEB/MAR               | 231                       | 0                       | 0                                                  |
| APR/MAY/JUNE          | 21            | 0         | 0             | APR/MAY/JUNE              | 287                       | 0                       | 0                                                  |

## GOALS AND ACTUAL NEW CLUBS CUMULATIVE