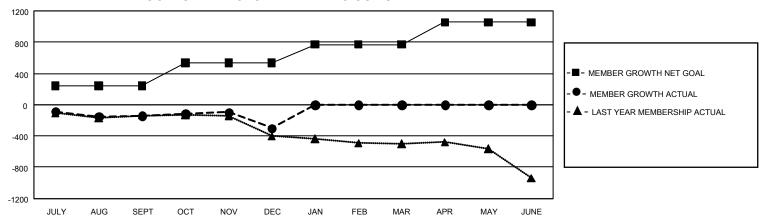

## GMT Constitutional Area 1, Group J

REPORT DOES NOT INCLUDE CLUBS IN UNDISTRICTED AREAS.

| Clubs                 |               |           |               | Members                   |                           |                         |                                                    |
|-----------------------|---------------|-----------|---------------|---------------------------|---------------------------|-------------------------|----------------------------------------------------|
| RESULTS FOR 2022-2023 |               |           |               | RESULTS FOR 2022-2023     |                           |                         |                                                    |
| QUARTER               | NEW CLUB GOAL | NEW CLUBS | DROPPED CLUBS | QUARTER M                 | IEMBER GROWTH NET<br>GOAL | MEMBER GROWTH<br>ACTUAL | DROPPED MEMBERS<br>ACTUAL (including<br>transfers) |
| JULY/AUG/SEPT         | 21            | 0         | 5             | JULY/AUG/SEP <sup>-</sup> | T 241                     | 420                     | 522                                                |
| OCT/NOV/DEC           | 27            | 0         | 4             | OCT/NOV/DEC               | 297                       | 479                     | 597                                                |
| JAN/FEB/MAR           | 24            | 0         | 0             | JAN/FEB/MAR               | 231                       | 0                       | 0                                                  |
| APR/MAY/JUNE          | 21            | 0         | 0             | APR/MAY/JUNE              | 287                       | 0                       | 0                                                  |

## GOALS AND ACTUAL MEMBERS CUMULATIVE

| DROPPED CLUBS: 9 |       | 321 CLUBS OF 896 ADDED 1<br>OR MORE NEW MEMBERS | GENDER DISTRIBUTION                  |                |  |
|------------------|-------|-------------------------------------------------|--------------------------------------|----------------|--|
|                  |       |                                                 | MALE 14,165 (69.63%)                 |                |  |
|                  |       |                                                 | FEMALE                               | 6,176 (30.36%) |  |
| DROPPED MEMBERS  |       |                                                 | NON BINARY                           | 1 (0.00%)      |  |
| DECEASED         | 162   |                                                 | PREFER NOT TO ANSWER                 | 1 (0.00%)      |  |
| CLUB CANCELLED   | 43    |                                                 | TOTAL FAMILY UNIT MEMBERS 3,97       |                |  |
| OTHER            | 916   | CLICK HERE FOR                                  |                                      |                |  |
| TOTAL            | 1,121 | CUMULATIVE MEMBERSHIP DATA                      | FAMILY MEMBERS PAYING HALF DUES 2,02 |                |  |